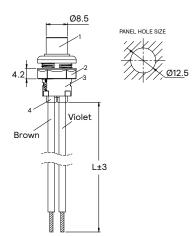

## **Dimensions:**

© 2023 Signify Holding. All rights reserved. The information provided herein is subject to change, without notice. Signify does not give any representation or warranty as to the accuracy or completeness of the information included herein and shall not be liable for any action in reliance thereon. The informatior presented in this document is not intended as any commercial offer and does not form part of any quotation or contract, unless otherwise agreed by Signify.

## **Specifications:**

- This item includes a low-voltage 1/2" diameter pushbutton test switch (twowire) with integral charging indicator LED (2W-ITS) provided in a 1000-piece box.
- The MOQ for this item is 1000 pieces purchased as one PRT00268. Item arrives with 1000 pieces of the 2W-ITS in a cardboard box.
- $\cdot\,\,$  This item is primarily used with CertaPath CSL10T3 products.
- Two-wire test switch/charging indicator LED lead wires are 6" long. They
  connect to the appropriate lead wires on the emergency unit as shown in
  that unit's installation instructions.