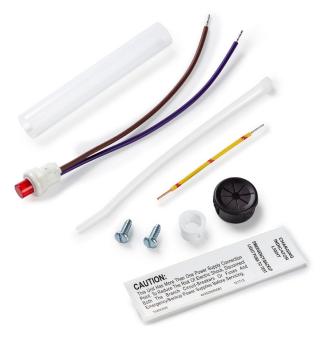

## bodine

**LED** 

PRT00130

PRT00130 Two-Wire Indicator Light/Test Switch (2W-ITS) with Tubing,

Labels and Screws.

Model #: PRT00130

12NC: 913702453701

Two-Wire Indicator Light/Test Switch (2W-ITS) with Tubing, Labels and Screws.

## **Specifications:**

- Kit includes low-voltage 1/2" diameter pushbutton test switch (two-wire)
  with integral charging indicator LED (2W-ITS) with bushings, tubing, tie-wrap,
  yellow wire with red stripe, screws and caution labeling.
- This kit is primarily used with most emergency LED driver products for linear fixtures, like the BSL310.
- Two-wire test switch/charging indicator LED lead wires are 6" long. They
  connect to the appropriate lead wires on the emergency unit as shown in
  that unit's installation instructions.
- · Yellow wire with red stripe is no longer used.