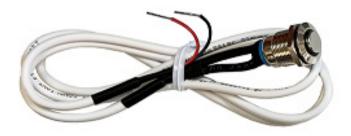

## **Emergency Accessories**

BSL06T3 and BSL10T Test Switch

PRT00267

PRT00267 Metal test switch assembly designed for the BSL06T3 and BSL10T3.

Model #: PRT00267

12NC: 913702493201

Metal test switch assembly designed for the BSL06T3 and BSL10T3.

## **Specifications:**

- · Bi-color (green and red), illuminated test switch for manual testing and charging/self-test status indication
- · Plenum rated test switch assembly for use without the need for conduit
- Metal test switch housing for vandal protection and robust installation
- Test switch is IP65 rated
- · Quick and easy connection to emergency unit with only two wires
- · See BSL06T3, BSL10T3 or other appropriate unit's instructions for wiring/connection information.