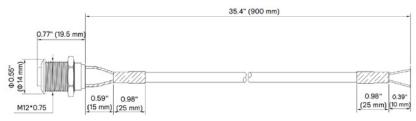

## **Dimensions**

Note: Required hole size is 0.50" (12.5 mm).

© 2023 Signify Holding. All rights reserved. The information provided herein is subject to change, without notice. Signify does not give any representation or warranty as to the accuracy or completeness of the information included herein and shall not be liable for any action in reliance thereon. The information presented in this document is not intended as any commercial offer and does not form part of any quotation or contract, unless otherwise agreed by Signify.